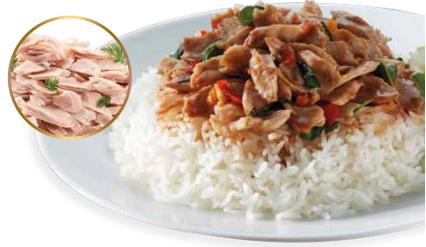

A large pieces of tuna. It is suitable for Cook the menu that require mouthful of tuna. We recommend stir-fried menu, curry, friedwith large pieces of meat Make your favorite dishes both delicious. and certainly full