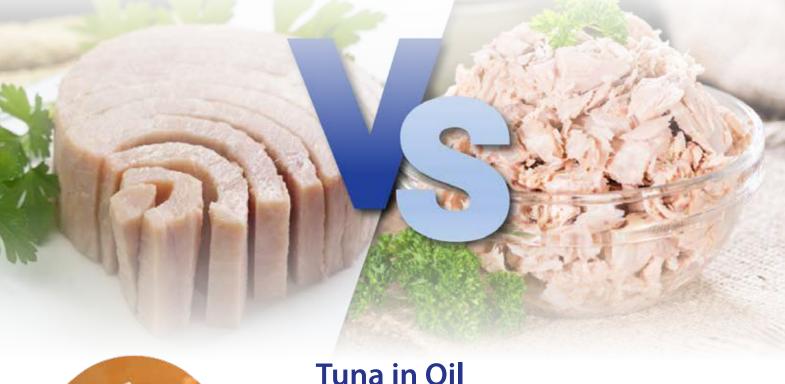

#### **Tuna in Oil**

The main ingredients of this tuna are tuna, oil and salt. Giving soft and firm texture. Available in both Tuna in Olive Oil, Tuna in Sunflower Oil and tuna in soybean oil which contains fatty acids It is Suitable for salads, sandwiches, curries, stir-fries.

#### **Tuna in Brine**

Healthy people who love a little salty tuna. This can contains with water, salt and tender& firm tuna Suitable menu are Yum, larb Phla Namprik, Kkanomjeen namya or soup.

The prohibited menu is the fried menu. because of the salt mixed in the water may cause oil to splash